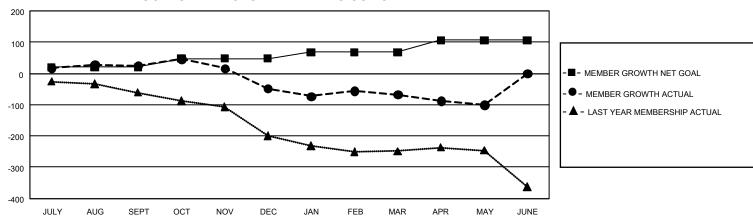

## GMT Constitutional Area 1, Group O

REPORT DOES NOT INCLUDE CLUBS IN UNDISTRICTED AREAS.

| Clubs                 |               |           |               | Members               |                         |                         |                                              |
|-----------------------|---------------|-----------|---------------|-----------------------|-------------------------|-------------------------|----------------------------------------------|
| RESULTS FOR 2021-2022 |               |           |               | RESULTS FOR 2021-2022 |                         |                         |                                              |
| QUARTER               | NEW CLUB GOAL | NEW CLUBS | DROPPED CLUBS | QUARTER ME            | MBER GROWTH NET<br>GOAL | MEMBER GROWTH<br>ACTUAL | DROPPED MEMBERS ACTUAL (including transfers) |
| JULY/AUG/SEPT         | 0             | 0         | 1             | JULY/AUG/SEPT         | 20                      | 145                     | 98                                           |
| OCT/NOV/DEC           | 9             | 1         | 5             | OCT/NOV/DEC           | 28                      | 147                     | 210                                          |
| JAN/FEB/MAR           | 3             | 0         | 0             | JAN/FEB/MAR           | 20                      | 131                     | 102                                          |
| APR/MAY/JUNE          | 9             | 0         | 1             | APR/MAY/JUNE          | 38                      | 97                      | 108                                          |

## GOALS AND ACTUAL MEMBERS CUMULATIVE

| DROPPED CLUBS: 7 |     | 98 CLUBS OF 157 ADDED 1 OR<br>MORE NEW MEMBERS | GENDER DISTRIBUTION                 |                |  |
|------------------|-----|------------------------------------------------|-------------------------------------|----------------|--|
|                  |     |                                                | MALE                                | 2,528 (62.82%) |  |
|                  |     |                                                | FEMALE                              | 1,496 (37.18%) |  |
| DROPPED MEMBERS  |     |                                                | NON BINARY                          | 0 (0.00%)      |  |
| DECEASED         | 72  |                                                | PREFER NOT TO ANSWER                | 0 (0.00%)      |  |
| CLUB CANCELLED   | 71  |                                                | TOTAL FAMILY UNIT MEMBERS 892       |                |  |
| OTHER            | 375 | CLICK HERE FOR                                 |                                     |                |  |
| TOTAL            | 518 | CUMULATIVE MEMBERSHIP DATA                     | FAMILY MEMBERS PAYING HALF DUES 459 |                |  |