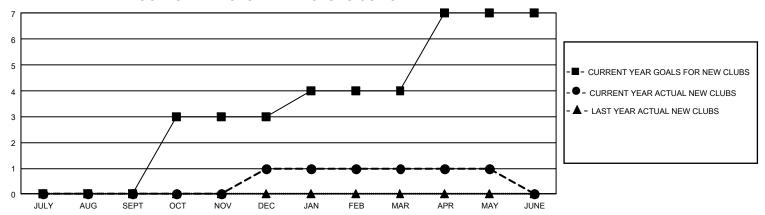

## GMT Constitutional Area 1, Group O

REPORT DOES NOT INCLUDE CLUBS IN UNDISTRICTED AREAS.

| Clubs                 |               |           |               | Members               |                         |                         |                                              |
|-----------------------|---------------|-----------|---------------|-----------------------|-------------------------|-------------------------|----------------------------------------------|
| RESULTS FOR 2021-2022 |               |           |               | RESULTS FOR 2021-2022 |                         |                         |                                              |
| QUARTER               | NEW CLUB GOAL | NEW CLUBS | DROPPED CLUBS | QUARTER ME            | MBER GROWTH NET<br>GOAL | MEMBER GROWTH<br>ACTUAL | DROPPED MEMBERS ACTUAL (including transfers) |
| JULY/AUG/SEPT         | 0             | 0         | 1             | JULY/AUG/SEPT         | 20                      | 145                     | 98                                           |
| OCT/NOV/DEC           | 9             | 1         | 5             | OCT/NOV/DEC           | 28                      | 147                     | 210                                          |
| JAN/FEB/MAR           | 3             | 0         | 0             | JAN/FEB/MAR           | 20                      | 131                     | 102                                          |
| APR/MAY/JUNE          | 9             | 0         | 1             | APR/MAY/JUNE          | 38                      | 97                      | 108                                          |

## GOALS AND ACTUAL NEW CLUBS CUMULATIVE